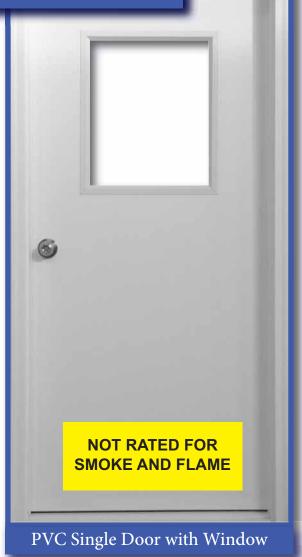

#### **Features**

- Low Maintenance
- Impact Resistant
- Durable
- Lightweight
- Termite Resistant
- Mildew Resistant
- Will Not Rust
- Will Not Rot
- Will Not Warp
- Moisture Proof
- Never Paint
- Available with stainless steel hardware
- Use as interior passage door in carwashes, clean rooms, food processing, agricultural
- Resists mold, mildew, fungus, salt, chemicals, pollutants and insects

#### **Available Sizes**

Single Door **Double Door** 3068, 3070 6068, 6070 5468, 5470 2868, 2870 Custom sizes also available