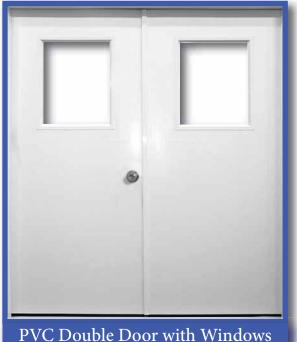

#### **Features**

- Low Maintenance
- Impact Resistant
- Durable
- Lightweight
- Termite Resistant
- Mildew Resistant
- Will Not Rust
- Will Not Rot
- Will Not Warp
- Moisture Proof
- Never Paint
- Available with stainless steel hardware
- Use as interior passage door in carwashes, clean rooms, food processing, agricultural
- Resists mold, mildew, fungus, salt, chemicals, pollutants and insects

#### **Available Sizes**

Single Door **Double Door** 3068, 3070 6068, 6070 5468, 5470 2868, 2870 Custom sizes also available