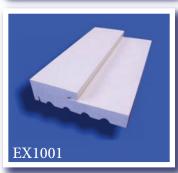

## LOW MAINTENANCE DOOR JAMBS with Integrated Nailing Fin

- Full line of solid cellular PVC Door Jamb products
- Integrated aluminum nailing fin system patented
- Both 4-9/16" and 6-9/16" jambs
- Available as stock lengths or machined to your specifications
- Full range of machining and painting capabilities
- Hard skin

## Features

- No rot frame
- Low Maintenance
- Solid, closed cell foam structure will not absorb water
- Can be painted and nailed
- Shape design identical to wood moulding products solid material
- Excellent impact and skin durability
- Resists mold, mildew, fungus, salt, chemicals, pollutants and insects
- Use like wood jambs
- 7', 8', 10' and 17' lengths Custom lengths available
- Can be used with all current door systems
- Paintable, all primed with white base color over a solid white base