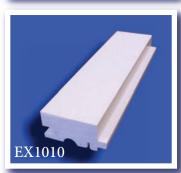

## LOW MAINTENANCE DOOR JAMBS with Integrated Nailing Fin

- Full line of solid cellular PVC Door Jamb products
- Integrated aluminum nailing fin system patented
- Both 4-9/16" and 6-9/16" jambs
- Available as stock lengths or machined to your specifications
- Full range of machining and painting capabilities
- Hard skin

## Features

- No rot frame
- Low Maintenance
- Solid, closed cell foam structure will not absorb water
- Can be painted and nailed
- Shape design identical to wood moulding products solid material
- Excellent impact and skin durability
- Resists mold, mildew, fungus, salt, chemicals, pollutants and insects
- Use like wood jambs
- 7', 8', 10' and 17' lengths Custom lengths available
- Can be used with all current door systems
- Paintable, all primed with white base color over a solid white base