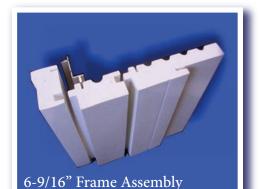

## LOW MAINTENANCE DOOR JAMBS with Integrated Nailing Fin

- Full line of solid cellular PVC Door Jamb products
- Integrated aluminum nailing fin system patented
- Both 4-9/16" and 6-9/16" jambs
- Available as stock lengths or machined to your specifications
- Full range of machining and painting capabilities
- Hard skin

## Features

- No rot frame
- Low Maintenance
- Solid, closed cell foam structure will not absorb water
- Can be painted and nailed
- Shape design identical to wood moulding products solid material
- Excellent impact and skin durability
- Resists mold, mildew, fungus, salt, chemicals, pollutants and insects
- Use like wood jambs
- 7', 8', 10' and 17' lengths Custom lengths available
- Can be used with all current door systems
- Paintable, all primed with white base color over a solid white base