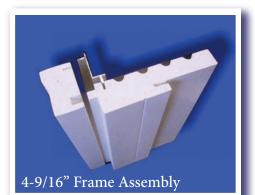

## LOW MAINTENANCE DOOR JAMBS with Integrated Nailing Fin

- Full line of solid cellular PVC Door Jamb products
- Integrated aluminum nailing fin system patented
- Both 4-9/16" and 6-9/16" jambs
- Available as stock lengths or machined to your specifications
- Full range of machining and painting capabilities
- Hard skin

## Features

- No rot frame
- Low Maintenance
- Solid, closed cell foam structure will not absorb water
- Can be painted and nailed
- Shape design identical to wood moulding products solid material
- Excellent impact and skin durability
- Resists mold, mildew, fungus, salt, chemicals, pollutants and insects
- Use like wood jambs
- 7', 8', 10' and 17' lengths Custom lengths available
- Can be used with all current door systems
- Paintable, all primed with white base color over a solid white base