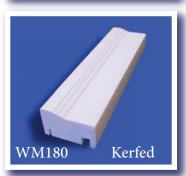

## LOW MAINTENANCE DOOR JAMBS with Integrated Nailing Fin

- Full line of solid cellular PVC Door Jamb products
- Integrated aluminum nailing fin system patented
- Both 4-9/16" and 6-9/16" jambs
- Available as stock lengths or machined to your specifications
- Full range of machining and painting capabilities
- Hard skin

## Features

- No rot frame
- Low Maintenance
- Solid, closed cell foam structure will not absorb water
- Can be painted and nailed
- Shape design identical to wood moulding products solid material
- Excellent impact and skin durability
- Resists mold, mildew, fungus, salt, chemicals, pollutants and insects
- Use like wood jambs
- 7', 8', 10' and 17' lengths Custom lengths available
- Can be used with all current door systems
- Paintable, all primed with white base color over a solid white base