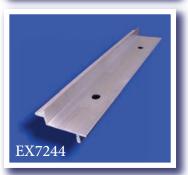

## LOW MAINTENANCE DOOR JAMBS with Integrated Nailing Fin

- Full line of solid cellular PVC Door Jamb products
- Integrated aluminum nailing fin system patented
- Both 4-9/16" and 6-9/16" jambs
- Available as stock lengths or machined to your specifications
- Full range of machining and painting capabilities
- Hard skin