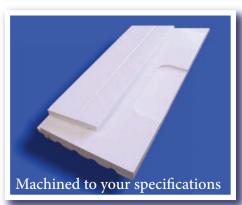

## LOW MAINTENANCE DOOR JAMBS with Integrated Nailing Fin

- Full line of solid cellular PVC Door Jamb products
- Integrated aluminum nailing fin system patented
- Both 4-9/16" and 6-9/16" jambs
- Available as stock lengths or machined to your specifications
- Full range of machining and painting capabilities
- Hard skin