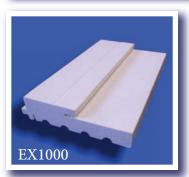

## LOW MAINTENANCE DOOR JAMBS with Integrated Nailing Fin

- Full line of solid cellular PVC Door Jamb products
- Integrated aluminum nailing fin system patented
- Both 4-9/16" and 6-9/16" jambs
- Available as stock lengths or machined to your specifications
- Full range of machining and painting capabilities
- Hard skin

## Features

- No rot frame
- Low Maintenance
- Solid, closed cell foam structure will not absorb water
- Can be painted and nailed
- Shape design identical to wood moulding products solid material
- Excellent impact and skin durability
- Resists mold, mildew, fungus, salt, chemicals, pollutants and insects
- Use like wood jambs
- 7', 8', 10' and 17' lengths Custom lengths available
- Can be used with all current door systems
- Paintable, all primed with white base color over a solid white base