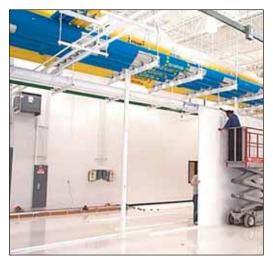

### 1-3/4" x 36" Wall Panel

Use in Clean Rooms, Car Washes, Food Processing, Agricultural Facilities anywhere partition walls are required.

**Demountable PVC Wall System** is a new construction product that allows you the flexibility to construct interior walls faster, easier and safer, wherever interior partition walls are required.

#### Clean rooms, Food Processing, Agricultural Facilities, and Dairies.

- Durable, strong 36"x 1-3/4" multi-chamber, interlocking wall panels made of rigid, virgin polymers. Easy assembly, all parts pre-cut.
- Finish surface on both sides of panel, never needs painting.
- Moisture and rot proof, mildew resistant
- Low maintenance, easy to clean, just spray off with water/cleaner
- Termite resistant
- Brightens the interior of any building
- Light-weight, low shipping cost
- Custom sizes and insulated panels available
- Available in a bright white color