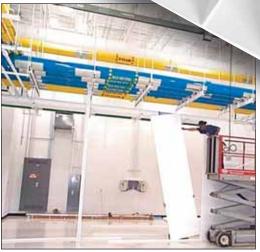

### 1-3/4" x 36" Wall Panel

Use in Clean Rooms, Car Washes, Food Processing, Agricultural Facilities anywhere partition walls are required.

**Demountable PVC Wall System** is a new construction product that allows you the flexibility to construct interior walls faster, easier and safer, wherever interior partition walls are required.

#### Clean rooms, Food Processing, Agricultural Facilities, and Dairies.

- Durable, strong 36"x 1-3/4" multi-chamber, interlocking wall panels made of rigid, virgin polymers. Easy assembly, all parts pre-cut.
- Finish surface on both sides of panel, never needs painting.
- Moisture and rot proof, mildew resistant
- Low maintenance, easy to clean, just spray off with water/cleaner
- Termite resistant
- Brightens the interior of any building
- Light-weight, low shipping cost
- Custom sizes and insulated panels available
- Available in a bright white color