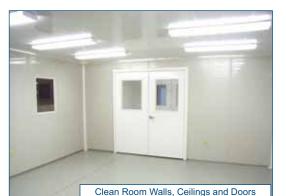

## CLEAN ROOM Applications Recommended uses:

- Food Processing, Clean Rooms, Packaging, Laboratories, Medical Process, Paint Booths, Bottling Plants
- Veterinary Clinics, Dairy Barns Milking Parlors, Milk and Cheese Plants, Dog Kennels
- Any wall or ceilings that require low maintenance
- Any high moisture, salty, acidic areas where rust and corrosion are a problem

- Product Profile:
- Dimensions:
- 1 3/4 in x 36 in width
- Lengths: 4 ft 20 ft
- Colors: white
- Weight: 1.75 lbs/sq ft

EPI9000 Wall Panels allows you the flexibility to construct clean rooms, equipment enclosures, partition walls or interior demountable partition walls quickly and easily. The 36-inch wide panels are available in custom lengths to fit your project requirements, and are perfect for corrosive and/or high moisture areas. We can custom design a clean room that fits your requirements. Add our plastic suspended ceiling system and doors for a complete low maintenance clean room, as shown.