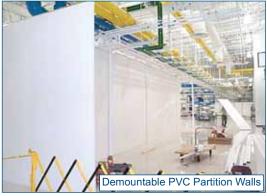

Extrutech Panels allow you the flexibility to construct interior walls faster, easier and safer. Use wherever interior partition walls are required. Clean rooms, Food Processing, Agricultural Facilities, and Dairies

- Product Profile:
- Dimensions:
- 1 3/4 in x 36 in width
- Lengths: 4 ft 20 ft
- Colors: white
- Weight: 1.75 lbs/sq ft

EPI9000 Wall Panels allows you the flexibility to construct clean rooms, equipment enclosures, partition walls or interior demountable partition walls quickly and easily. The 36-inch wide panels are available in custom lengths to fit your project requirements, and are perfect for corrosive and/or high moisture areas. We can custom design a clean room that fits your requirements. Add our plastic suspended ceiling system and doors for a complete low maintenance clean room, as shown.