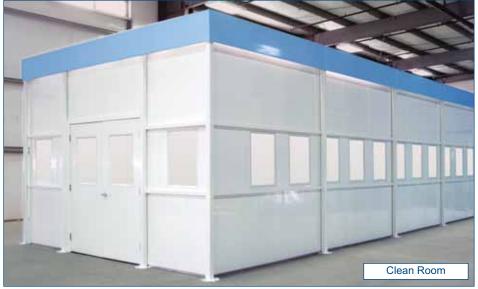

- Product Profile:
- Dimensions:
- 1 3/4 in x 36 in width
- Lengths: 4 ft 20 ft
- Colors: white
- Weight: 1.75 lbs/sq ft

EPI9000 Wall Panels allows you the flexibility to construct clean rooms, equipment enclosures, partition walls or interior demountable partition walls quickly and easily. The 36-inch wide panels are available in custom lengths to fit your project requirements, and are perfect for corrosive and/or high moisture areas. We can custom design a clean room that fits your requirements. Add our plastic suspended ceiling system and doors for a complete low maintenance clean room, as shown.