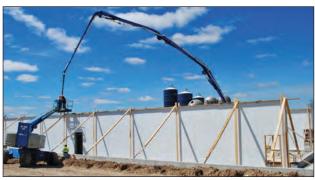

## Extrutech Stay-in-Place Concrete FORM System FORM Panel Dairy Projects

Extrutech FORM System is a "stay-in-place" concrete form for poured walls. This system is a quick set-up, pre-cut system that provides a smooth, non-pourous, easy-to-clean, pre-finished, concrete filled, water-proof wall. Panels form structural load-bearing walls in thicknesses of 6", 8" and 12". Insulated panels also are available.