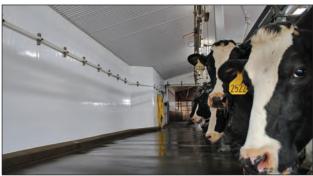

## Extrutech Stay-in-Place Concrete FORM System FORM Panel Dairy Projects

Extrutech FORM System is a "stay-in-place" concrete form for poured walls. This system is a quick set-up, pre-cut system that provides a smooth, non-pourous, easy-to-clean, pre-finished, concrete filled, water-proof wall. Panels form structural load-bearing walls in thicknesses of 6", 8" and 12". Insulated panels also are available.