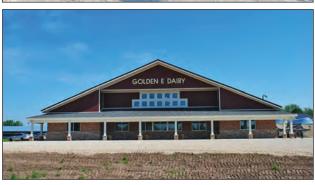

## Extrutech Stay-in-Place Concrete FORM System FORM Panel Dairy Projects

Extrutech FORM System is a "stay-in-place" concrete form for poured walls. This system is a quick set-up, pre-cut system that provides a smooth, non-pourous, easy-to-clean, pre-finished, concrete filled, water-proof wall. Panels form structural load-bearing walls in thicknesses of 6", 8" and 12". Insulated panels also are available.