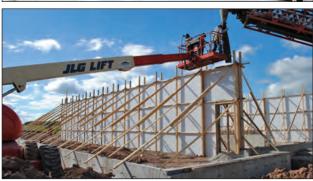

## Extrutech Stay-in-Place Concrete FORM System FORM Panel Dairy Projects

Extrutech FORM System is a "stay-in-place" concrete form for poured walls. This system is a quick set-up, pre-cut system that provides a smooth, non-pourous, easy-to-clean, pre-finished, concrete filled, water-proof wall. Panels form structural load-bearing walls in thicknesses of 6", 8" and 12". Insulated panels also are available.