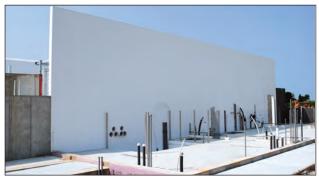

## Extrutech Stay-in-Place Concrete FORM System FORM Panel Dairy Projects

Extrutech FORM System is a "stay-in-place" concrete form for poured walls. This system is a quick set-up, pre-cut system that provides a smooth, non-pourous, easy-to-clean, pre-finished, concrete filled, water-proof wall. Panels form structural load-bearing walls in thicknesses of 6", 8" and 12". Insulated panels also are available.