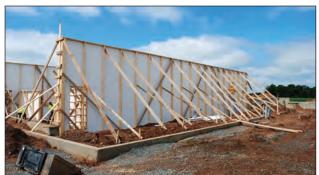

## Extrutech Stay-in-Place Concrete FORM System FORM Panel Dairy Projects

Extrutech FORM System is a "stay-in-place" concrete form for poured walls. This system is a quick set-up, pre-cut system that provides a smooth, non-pourous, easy-to-clean, pre-finished, concrete filled, water-proof wall. Panels form structural load-bearing walls in thicknesses of 6", 8" and 12". Insulated panels also are available.