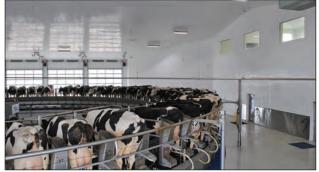

## Extrutech Stay-in-Place Concrete FORM System FORM Panel Dairy Projects

Extrutech FORM System is a "stay-in-place" concrete form for poured walls. This system is a quick set-up, pre-cut system that provides a smooth, non-pourous, easy-to-clean, pre-finished, concrete filled, water-proof wall. Panels form structural load-bearing walls in thicknesses of 6", 8" and 12". Insulated panels also are available.