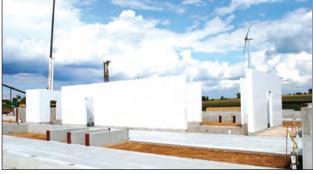

## Extrutech Stay-in-Place Concrete FORM System FORM Panel Dairy Projects

Extrutech FORM System is a "stay-in-place" concrete form for poured walls. This system is a quick set-up, pre-cut system that provides a smooth, non-pourous, easy-to-clean, pre-finished, concrete filled, water-proof wall. Panels form structural load-bearing walls in thicknesses of 6", 8" and 12". Insulated panels also are available.