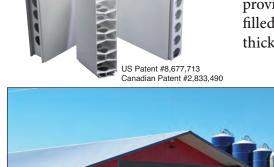

## Extrutech Stay-in-Place Concrete FORM System FORM Panel Dairy Projects

Extrutech FORM System is a "stay-in-place" concrete form for poured walls. This system is a quick set-up, pre-cut system that provides a smooth, non-pourous, easy-to-clean, pre-finished, concrete filled, water-proof wall. Panels form structural load-bearing walls in thicknesses of 6", 8" and 12". Insulated panels also are available.