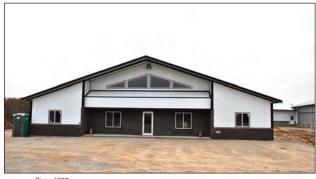

## Extrutech Stay-in-Place Concrete FORM System FORM Panel Dairy Projects

Extrutech FORM System is a "stay-in-place" concrete form for poured walls. This system is a quick set-up, pre-cut system that provides a smooth, non-pourous, easy-to-clean, pre-finished, concrete filled, water-proof wall. Panels form structural load-bearing walls in thicknesses of 6", 8" and 12". Insulated panels also are available.