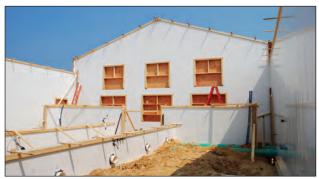

## Extrutech Stay-in-Place Concrete FORM System FORM Panel Dairy Projects

Extrutech FORM System is a "stay-in-place" concrete form for poured walls. This system is a quick set-up, pre-cut system that provides a smooth, non-pourous, easy-to-clean, pre-finished, concrete filled, water-proof wall. Panels form structural load-bearing walls in thicknesses of 6", 8" and 12". Insulated panels also are available.