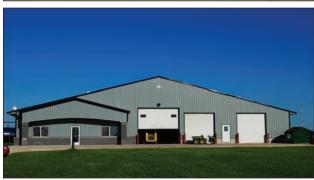

## Extrutech Stay-in-Place Concrete FORM System FORM Panel Dairy Projects

Extrutech FORM System is a "stay-in-place" concrete form for poured walls. This system is a quick set-up, pre-cut system that provides a smooth, non-pourous, easy-to-clean, pre-finished, concrete filled, water-proof wall. Panels form structural load-bearing walls in thicknesses of 6", 8" and 12". Insulated panels also are available.