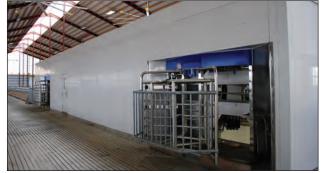

## Extrutech Stay-in-Place Concrete FORM System FORM Panel Dairy Projects

Extrutech FORM System is a "stay-in-place" concrete form for poured walls. This system is a quick set-up, pre-cut system that provides a smooth, non-pourous, easy-to-clean, pre-finished, concrete filled, water-proof wall. Panels form structural load-bearing walls in thicknesses of 6", 8" and 12". Insulated panels also are available.