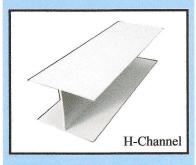

- Durable, strong 36"x 1 3/4" multi-chamber, interlocking wall panels made of rigid, virgin polymers. Easy assembly, all parts pre-cut.
- Finish surface on both sides of panel, never needs painting.
- Moisture and rot proof, mildew resistant
- Low maintenance, easy to clean, just spray off with water/ cleaner
- Termite resistant
- Brightens the interior of any building
- Light-weight, low shipping cost
- Custom sizes and insulated panels available.
- Available in a bright white color

- Durable, strong 36"x 1 3/4" multi-chamber, interlocking wall panels made of rigid, virgin polymers
- · Easy assembly, all parts pre-cut
- Finish surface on both sides of panel, never needs painting.
- Moisture and rot proof, mildew resistant
- Low maintenance, easy to clean, just spray off with water/cleaner
- Termite resistant
- Will not rust
- Brightens the interior of any building
- Light-weight, low shipping cost
- Custom sizes and insulated panels available
- Available in a bright White color