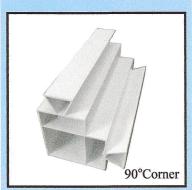

- Durable, strong 36"x 1 3/4" multi-chamber, interlocking wall panels made of rigid, virgin polymers. Easy assembly, all parts pre-cut.
- Finish surface on both sides of panel, never needs painting.
- Moisture and rot proof, mildew resistant
- Low maintenance, easy to clean, just spray off with water/ cleaner
- Termite resistant
- Brightens the interior of any building
- Light-weight, low shipping cost
- Custom sizes and insulated panels available.
- Available in a bright white color

- Durable, strong 36"x 1 3/4" multi-chamber, interlocking wall panels made of rigid, virgin polymers
- · Easy assembly, all parts pre-cut
- Finish surface on both sides of panel, never needs painting.
- Moisture and rot proof, mildew resistant
- Low maintenance, easy to clean, just spray off with water/cleaner
- Termite resistant
- Will not rust
- Brightens the interior of any building
- Light-weight, low shipping cost
- Custom sizes and insulated panels available
- Available in a bright White color