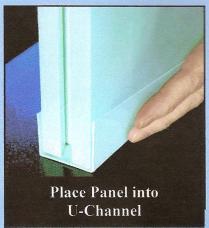

- Durable, strong 36"x 1 3/4" multi-chamber, interlocking wall panels made of rigid, virgin polymers. Easy assembly, all parts pre-cut.
- Finish surface on both sides of panel, never needs painting.
- Moisture and rot proof, mildew resistant
- Low maintenance, easy to clean, just spray off with water/ cleaner
- Termite resistant
- Brightens the interior of any building
- Light-weight, low shipping cost
- Custom sizes and insulated panels available.
- Available in a bright white color

- Durable, strong 36"x 1 3/4" multi-chamber, interlocking wall panels made of rigid, virgin polymers
- · Easy assembly, all parts pre-cut
- Finish surface on both sides of panel, never needs painting.
- Moisture and rot proof, mildew resistant
- Low maintenance, easy to clean, just spray off with water/cleaner
- Termite resistant
- Will not rust
- Brightens the interior of any building
- Light-weight, low shipping cost
- Custom sizes and insulated panels available
- Available in a bright White color