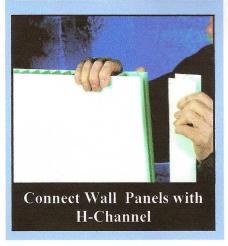

- Durable, strong 36"x 1 3/4" multi-chamber, interlocking wall panels made of rigid, virgin polymers. Easy assembly, all parts pre-cut.
- Finish surface on both sides of panel, never needs painting.
- Moisture and rot proof, mildew resistant
- Low maintenance, easy to clean, just spray off with water/ cleaner
- Termite resistant
- Brightens the interior of any building
- Light-weight, low shipping cost
- Custom sizes and insulated panels available.
- Available in a bright white color

- Durable, strong 36"x 1 3/4" multi-chamber, interlocking wall panels made of rigid, virgin polymers
- · Easy assembly, all parts pre-cut
- Finish surface on both sides of panel, never needs painting.
- Moisture and rot proof, mildew resistant
- Low maintenance, easy to clean, just spray off with water/cleaner
- Termite resistant
- Will not rust
- Brightens the interior of any building
- Light-weight, low shipping cost
- Custom sizes and insulated panels available
- Available in a bright White color