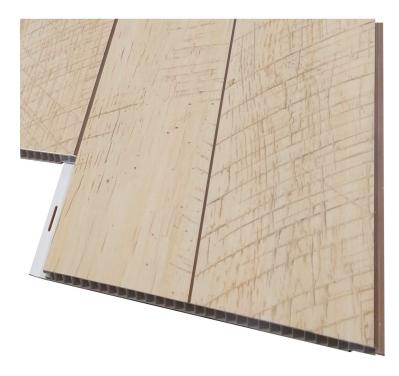

This product is completely water and mildew proof. It always looks fresh and clean! These interlocking panels install quickly with a tongue and groove design, just use fasteners through the pre-punched fastener strip that are covered with the next panel. Once installed, the fasteners are covered for a clean, crisp, professional look. This fresh design provides a smooth easy-to-clean surface, perfect for walls and ceilings.

### INTERIOR WALL AND CEILING PANELS

Extrutech EasyLife<sup>™</sup> Rustic Wood panels can be used in just about every part of your home on any of your walls or ceilings. Never needs painting, and stains can be wiped off with ease. Always looks fresh and clean! These interlocking panels install quickly with a tongue and groove design. Fasteners screw through the pre-punched fastener strip. Once installed, the fasteners are covered by the next panel for a clean, crisp, professional look. It's perfect for walls and ceilings, providing a smooth easy-toclean surface! A variety of accent trims are also available.