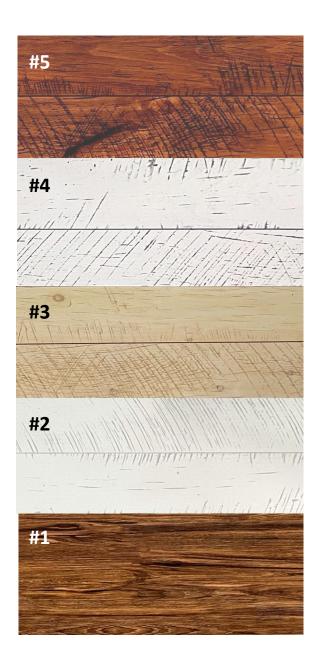

View our web site to learn more about all of our products.

33 Years of Manufacturing American –Made PVC Products!

EasyLife<sup>™</sup> Rustic Wood Panels are available in five patterns. Panels are 1/2" thick by 16" wide. Sold in 8' and 10' foot lengths, in packages of five. Material is bagged or boxed and shipping is determined by order size. Store flat in a clean dry area, till ready to use.