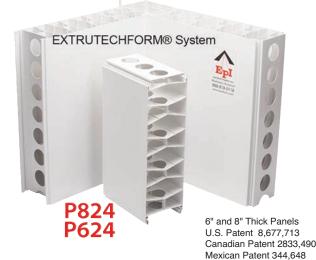

# P824 P624 6" and 8" Thick Panels U.S Patent 8,677,713

# **EXTRUTECHFORM®** System

STAY-IN-PLACE 6" and 8" Concrete FORM System from Extrutech Plastics, Inc.

Our FORM System is a "stay-in place" concrete form for poured walls. It is a quick setup, pre-cut system, that provides a smooth, non-porous, easy-to-clean, finished concrete structural wall in 6" and 8" thick panels. Insulated panels are also available. Ideal for high moisture areas where sanitation is critical, making the Extrutech Form System a labor saver for both the contractor and owner.

# **EXTRUTECHFORM®** System

Car Wash - P624 - 6" THICK CONCRETE FORM

**Recommended Uses:** For any area that requires easy-to-clean concrete structural load bearing walls such as:

Car Washes Cold Storage / Tanks
Dairy Barns Commercial / Industrial
Milking Parlors Clean Rooms / Laboratories
Food Processing Waste Water Treatment Plants
Cheese Plants Residential / Storm Shelters
Bottling Plants Government Facilities / Military