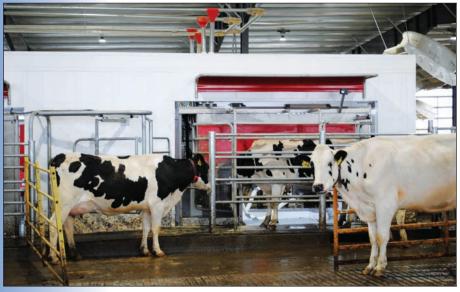

Canadian Patent 2,833,490 Mexican Patent 344,648

Robotic Milking Room with Extrutech FORM Wall System and Ceiling Liner Panels

This durable, long lasting system is designed for ease of maintenance and sanitation.

**Interior of Milk Room Walls** 

Milk Transfer Tunnel

Robotic Milk Room

**Equipment Room** 

Innovative Building Products from Extrutech Plastics, Inc.