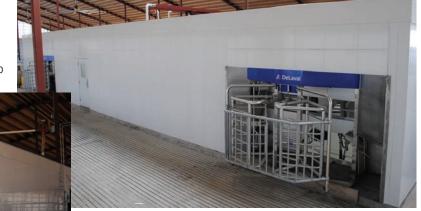

Canadian Patent 2,833,490 Mexican Patent 344,648

Robotic Milking Room with Extrutech FORM Wall System and Ceiling Liner Panels

This durable, long lasting system is designed for ease of maintenance and sanitation.

**Interior of Milk Room Walls** 

Milk Transfer Tunnel

Robotic Milk Room

**Equipment Room** 

Innovative Building Products from Extrutech Plastics, Inc.