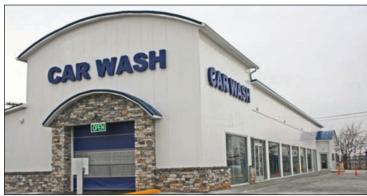

# **EXTRUTECHFORM®** System

Car Wash - P624 - 6" THICK CONCRETE FORM

**Recommended Uses:** For any area that requires easy-to-clean concrete structural load bearing walls such as:

Car Washes Cold Storage / Tanks
Dairy Barns Commercial / Industrial
Milking Parlors Clean Rooms / Laboratories
Food Processing Waste Water Treatment Plants
Cheese Plants Residential / Storm Shelters
Bottling Plants Government Facilities / Military

Car Wash in Seismic Zone Using Extrutech FORM Panels

P824i-8 Insulated FORM

Innovative Building Products from Extrutech Plastics, Inc.