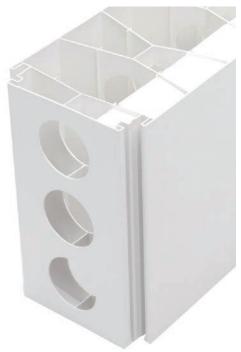

# **EXTRUTECHFORM®** System

STAY-IN-PLACE 6" and 8" Concrete FORM System from Extrutech Plastics, Inc.

Our FORM System is a "stay-in place" concrete form for poured walls. It is a quick setup, pre-cut system, that provides a smooth, non-porous, easy-to-clean, finished concrete structural wall in 6" and 8" thick panels. Insulated panels are also available. Ideal for high moisture areas where sanitation is critical, making the Extrutech Form System a labor saver for both the contractor and owner.

These panels are a full two feet wide, are cut to required lengths, and snap together for quick installation. The Extrutech FORM panel offers a non-porous, water proof, prefinished, bright white surface on both sides. This finish reduces finishing and installation time while also providing an easy-to-clean, sanitary, solid, structurally sound, load bearing wall. Panels do not require applied finishes. Panels are ready for trusses, windows, and doors as soon as the concrete is cured.

### Feature and Option Details:

- 1. 2" **Insulated Panel** (Insulated barrier inside a pre-finished exterior surface) On select panels - added design option
- 2. 2 Foot Wide Panels (Quicker setup, stronger panel, less handling)
- 3. Colored Panels (Available in white, beige, and gray ) exterior colors
- 4. Clear Protective Film (Keeps panels clean during construction)
- 5. **Double Spline E-Locking System** (Insert two splines at each joint to lock the panels together, for secure, leak-proof joints.
- 6. Horizontal and Vertical Rebar (Per project specifications)
- 7. Male / Female Edge Connection (Quick snap together connection)
- 8. Electrical Chase (Providing electrical access as needed )