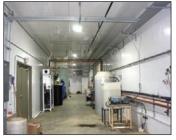

Robotic Milking Room Structure using Extrutech Stay-in-Place Concrete FORM Panels

Robotic Milking Room Using Extrutech FORM Panels

Extrutech manufactures the FORMS to your drawing specifications, up to 20' long. Each panel is labeled to a layout drawing. You receive a pre-cut panel kit ready for erection. Window and door passages can be pre-cut. Assembly involves snapping panels together, bracing, installing locking splines and rebar, pouring cement, letting cure – finished wall!