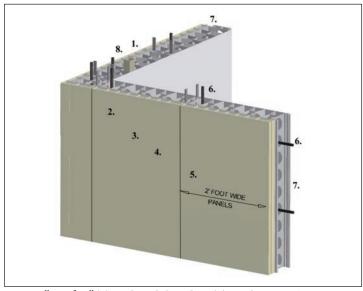

6" and 8" THICK CONCRETE FORM PANEL WITH 2" INSULATION

### Feature and Option Details:

- 1. 2" **Insulated Panel** (Insulated barrier inside a pre-finished exterior surface) On select panels - added design option
- 2. 2 Foot Wide Panels (Quicker setup, stronger panel, less handling)
- 3. Colored Panels (Available in white, beige, and gray ) exterior colors
- 4. Clear Protective Film (Keeps panels clean during construction)
- 5. **Double Spline E-Locking System** (Insert two splines at each joint to lock the panels together, for secure, leak-proof joints.
- 6. Horizontal and Vertical Rebar (Per project specifications)
- 7. Male / Female Edge Connection (Quick snap together connection)
- 8. Electrical Chase (Providing electrical access as needed )