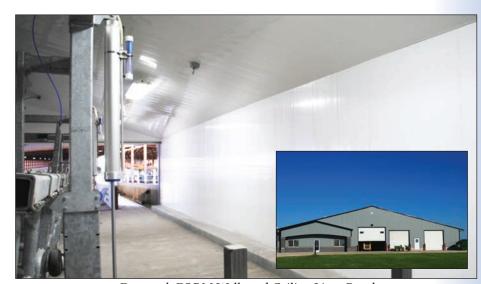

Canadian Patent 2,833,490 Mexican Patent 344,648

Robotic Milking Room with Extrutech FORM Wall System and Ceiling Liner Panels

This durable, long lasting system is designed for ease of maintenance and sanitation.

**Interior of Milk Room Walls** 

Milk Transfer Tunnel

Robotic Milk Room

**Equipment Room** 

Innovative Building Products from Extrutech Plastics, Inc.