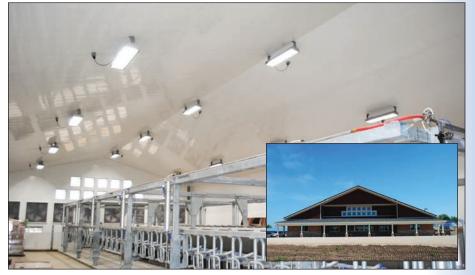

Canadian Patent 2,833,490 Mexican Patent 344,648

Robotic Milking Room with Extrutech FORM Wall System and Ceiling Liner Panels

This durable, long lasting system is designed for ease of maintenance and sanitation.

Robotic Milking Room Structure using Extrutech Stay-in-Place Concrete FORM Panels

Robotic Milking Room Using Extrutech FORM Panels

Extrutech manufactures the FORMS to your drawing specifications, up to 20' long. Each panel is labeled to a layout drawing. You receive a pre-cut panel kit ready for erection. Window and door passages can be pre-cut. Assembly involves snapping panels together, bracing, installing locking splines and rebar, pouring cement, letting cure – finished wall!