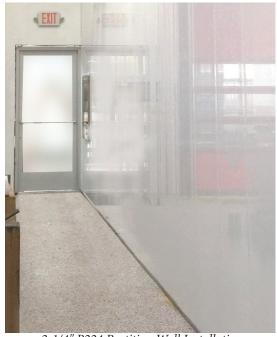

Ideal for high-moisture areas

24" wide x 2-1/4" thick, cut to the inch in lengths to 24 Feet Custom made to your project specifications

24 Foot High Partition Wall Installation

Recommended Uses:

**Food Processing** 