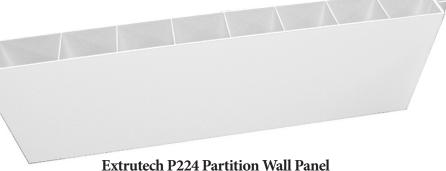

# 2-1/4" Partition Wall Panels

The Extrutech P224 Wall Panel is a rigid, non-porous, smooth wall panel with a bright-white, glossy surface on both sides. This panel is waterproof, will never rust, rot, corrode, or fade. The panel is easy to clean and ideal for high moisture areas where daily sanitation is critical.

The P224 Partition Wall Panel allows for numerous design options. Giving you a wall thickness of 2-1/4" allows for an insulation option that provides an (R-10). Cut to the inch panel lengths or based on your requirements, with door and window cut-out options. This userfriendly panel also allows for easy field cuts if needed and its tongueand groove edge design makes for quick installation.

Extrutech Partition Wall Panel system (item# P224) is 24" wide by 2-1/4" thick, weighs 4lbs/ft., tongue-and-groove design, and is cut to the inch. The panel has an exterior wall thickness of .110", a multichamber interior running the length of the tongue-and-groove panel. Made of 100% virgin, exterior-grade PVC that will not support mold or mildew per ASTM D3273 and D3274.