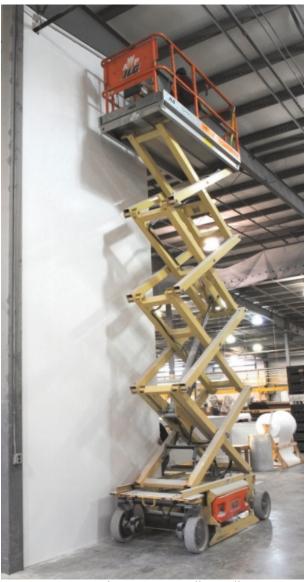

Ideal for high-moisture areas

24" wide x 2-1/4" thick, cut to the inch in lengths to 24 Feet Custom made to your project specifications

24 Foot High Partition Wall Installation

Recommended Uses:

**Food Processing** 

2-1/4" P224 Partition Wall Installation

2-1/4" Base Channel EPI0125

2-1/4" Slip-on Outside Corner P0226

2-1/4" Door Frame OPTIONS

2-1/4" Fitted Outside Corner P0225

*Innovative building products from Extrutech Plastics, Inc.* 