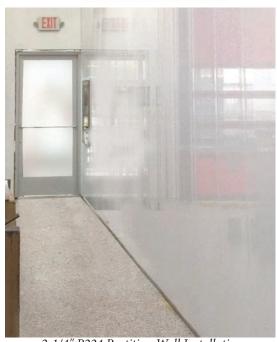

24 Foot High Partition Wall Installation

Recommended Uses:

**Food Processing** 

**Dairy Facilities** 

**Cheese Plants** 

**Bottling Plants** 

**Cold Storage** 

Clean Rooms

2-1/4" P224 Partition Wall Installation

Innovative building products from Extrutech Plastics, Inc.