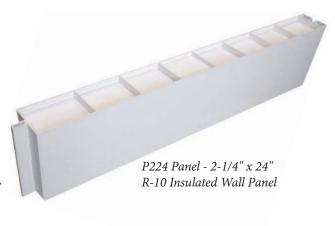

The P224 Partition Wall Panel allows for numerous design options. Giving you a wall thickness of 2-1/4" allows for an insulation option that provides an (R-10). Cut to the inch panel lengths or based on your requirements, with door and window cut-out options. This userfriendly panel also allows for easy field cuts if needed and its tongueand groove edge design makes for quick installation.

Extrutech Partition Wall Panel system (item# P224) is 24" wide by 2-1/4" thick, weighs 4lbs/ft., tongue-and-groove design, and is cut to the inch. The panel has an exterior wall thickness of .110", a multichamber interior running the length of the tongue-and-groove panel. Made of 100% virgin, exterior-grade PVC that will not support mold or mildew per ASTM D3273 and D3274.