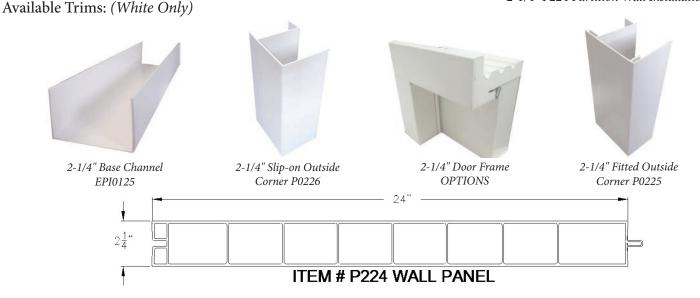

Extrutech Partition Wall Panel system (item# P224) is 24" wide by 2-1/4" thick, weighs 4lbs/ft., tongue-and-groove design, and is cut to the inch. The panel has an exterior wall thickness of .110", a multichamber interior running the length of the tongue-and-groove panel. Made of 100% virgin, exterior-grade PVC that will not support mold or mildew per ASTM D3273 and D3274.

- Durable, strong 2-1/4" x 24" multi-chamber, tongue-and-groove wall panels made of rigid, virgin polymers, and easy assembly.
- Low maintenance, easy to clean, just spray off with water/cleaner
- Finish surface on both sides of panel, never needs painting.
- Custom sizes and insulated panels available.
- Available in a bright, high gloss, white color
- Moisture and rot proof, mildew resistant
- Brightens the interior of any building
- Light-weight, easy to handle
- Termite resistant
- 100% Recyclable