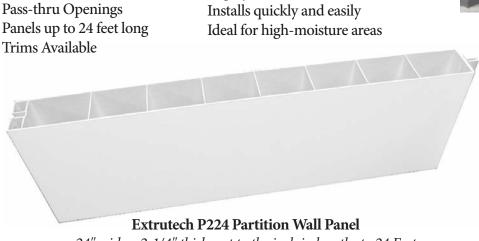

# 2-1/4" Partition Wall Panels

The Extrutech P224 Wall Panel is a rigid, non-porous, smooth wall panel with a bright-white, glossy surface on both sides. This panel is waterproof, will never rust, rot, corrode, or fade. The panel is easy to clean and ideal for high moisture areas where daily sanitation is critical.

The P224 Partition Wall Panel allows for numerous design options. Giving you a wall thickness of 2-1/4" allows for an insulation option that provides an (R-10). Cut to the inch panel lengths or based on your requirements, with door and window cut-out options. This userfriendly panel also allows for easy field cuts if needed and its tongueand groove edge design makes for quick installation.

Extrutech Partition Wall Panel system (item# P224) is 24" wide by 2-1/4" thick, weighs 4lbs/ft., tongue-and-groove design, and is cut to the inch. The panel has an exterior wall thickness of .110", a multichamber interior running the length of the tongue-and-groove panel. Made of 100% virgin, exterior-grade PVC that will not support mold or mildew per ASTM D3273 and D3274.