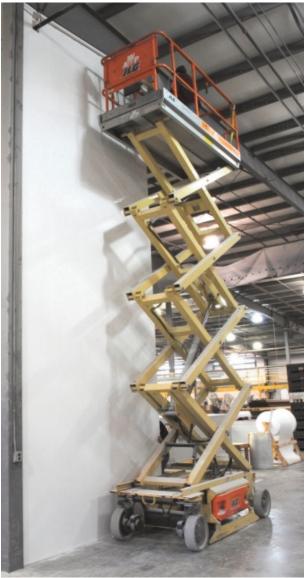

24 Foot High Partition Wall Installation

Recommended Uses:

**Food Processing** 

**Dairy Facilities** 

**Cheese Plants** 

**Bottling Plants** 

**Cold Storage** 

Clean Rooms

2-1/4" P224 Partition Wall Installation

Innovative building products from Extrutech Plastics, Inc.